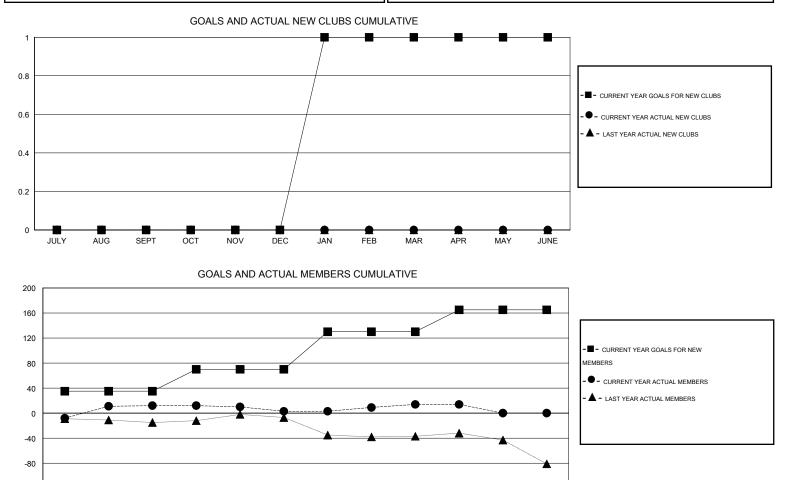

## LOCATION JAMAICA

|               |                  | Clubs            |                  |                  | Members               |                    |                                     |                    |                  |  |
|---------------|------------------|------------------|------------------|------------------|-----------------------|--------------------|-------------------------------------|--------------------|------------------|--|
|               | RESUL            | TS FOR 2015-2016 | i                |                  | RESULTS FOR 2015-2016 |                    |                                     |                    |                  |  |
| QUARTER       | NEW CLUB<br>GOAL | NEW CLUBS        | DROPPED<br>CLUBS | NET<br>GAIN/LOSS | QUARTER               | NEW MEMBER<br>GOAL | CHARTER AND<br>NEW MEMBERS<br>ADDED | DROPPED<br>MEMBERS | NET<br>GAIN/LOSS |  |
| JULY/AUG/SEPT | 0                | 0                | 0                | 0                | JULY/AUG/SEPT         | 35                 | 35                                  | 23                 | 12               |  |
| OCT/NOV/DEC   | 0                | 0                | 0                | 0                | OCT/NOV/DEC           | 35                 | 24                                  | 33                 | -9               |  |
| JAN/FEB/MAR   | 1                | 0                | 0                | 0                | JAN/FEB/MAR           | 60                 | 26                                  | 15                 | 11               |  |
| APR/MAY/JUNE  | 0                | 0                | 0                | 0                | APR/MAY/JUNE          | 35                 | 12                                  | 12                 | 0                |  |